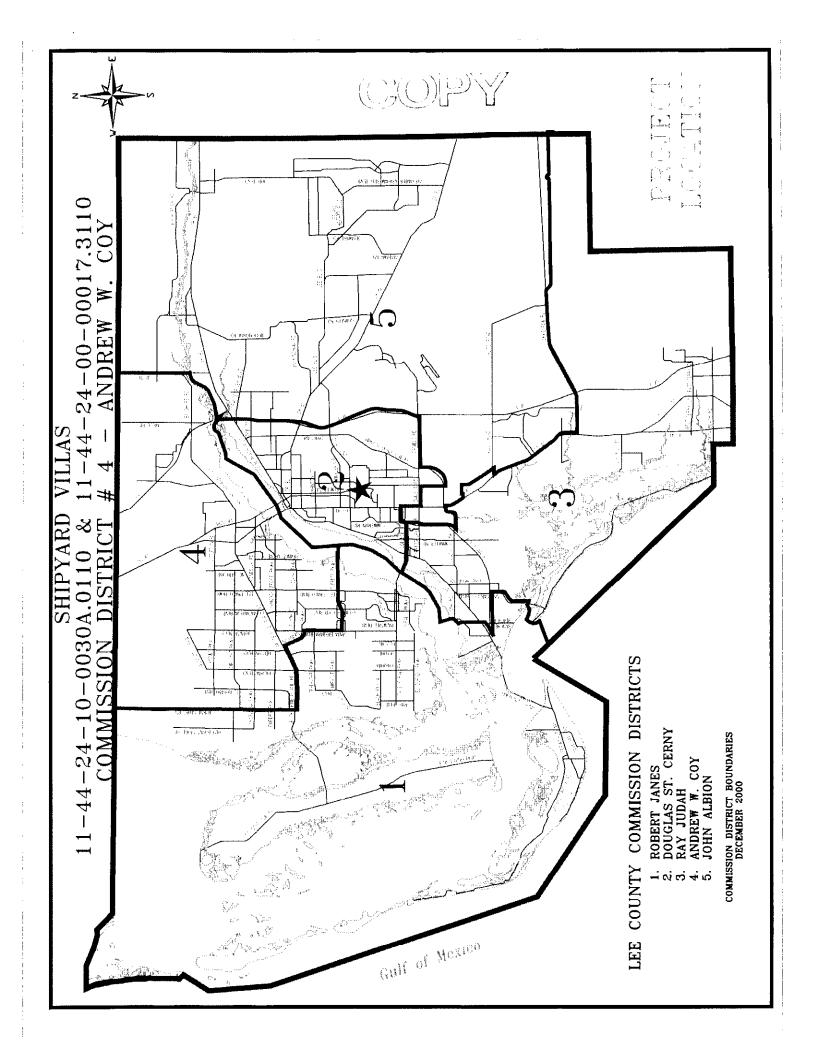

### RESOLUTION ESTABLISHING UTILITY ACCEPTANCE OF DEVELOPER CONTRIBUTED ASSETS IN LEE COUNTY, FLORIDA

WHEREAS, it is the desire of Shipyards Development, LLC, owner of record, to make a contribution to Lee County Utilities of water facilities (two 2" diameter fire lines, one 1-1/2" diameter fire line, one fire hydrant, three water services), and sewer facilities (gravity main extension) serving "SHIPYARD VILLAS "; and.

claim a lien for labor, services, or materials furnished to D. Garrett Construction on the job of Shipyard

Villas to the following described property:

| Shipyard Villas                                                                 | Lee County Utilities                                                |
|---------------------------------------------------------------------------------|---------------------------------------------------------------------|
| (Name of Development/Project)                                                   | (Facilities Constructed)                                            |
| 3355 N. Key Drive, Ft. Myers, FL                                                | 11-44-24-10-0030A.0010 & 11-44-24-00-00017.3110                     |
| (Location)                                                                      | (Strap # or Section, Township & Range)                              |
| (please provide full name and location of develop                               | pment and a description of the utility system constructed)          |
| Dated on: May 14, 2003, 2003<br>By:<br>(Signature of Authorized Representative) | Jensen Underground Utilities, Inc.<br>(Name of Firm or Corporation) |
| By: Kevin Jensen, President                                                     | 5585 Taylor Road,                                                   |
| (Print Name of Authorized Representative                                        | e) (Address of Firm or Corporation)                                 |
| Phone #: (239) 597-0060                                                         | Naples, FL 34109                                                    |
|                                                                                 | (City, State & Zip of Firm or Corporation)                          |
| Fax #: (239) 597-0061                                                           |                                                                     |
| STATE OF FLORIDA                                                                |                                                                     |