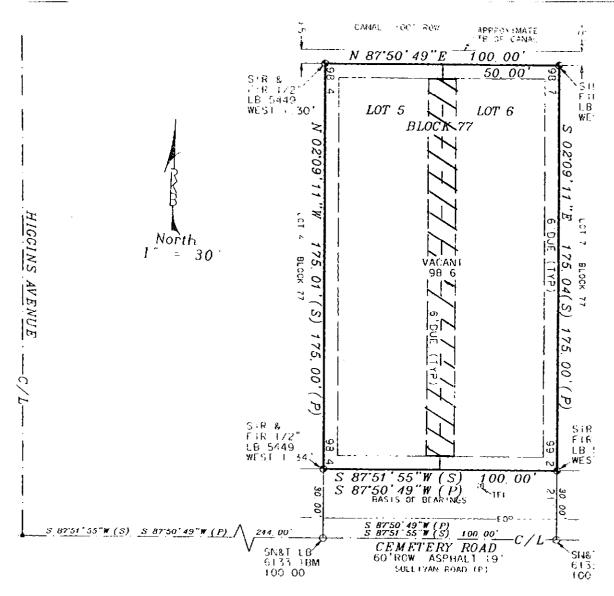

## **EXHIBIT "A"**

A legal description of the area proposed for vacation:

A Twelve-foot wide Drainage and Public Utility Easement centered on the common lot line between Lots 5 and 6, Block 77, West part of Unit 14, Section 03, Township 44 South, Range 26 East, a subdivision of Lehigh Acres, as recorded in Plat Book 26 at Page 20 of the Public Records of Lee County, Florida, LESS and EXCEPT the North Six-feet and the South Six-feet thereof.

## Legal Description of property for vacation of easement

15081 Cemetery Rd. Lehigh Acres Florida

Strap No. 03-44-26-14-00077.0050

Lot 5 and 6, Block 77, West Part of Unit 14, Section 3, Township 44 South, Range 26 East Lehigh Acres. Recorded in plat book 26, page 20 of the public records of Lee County, Florida.