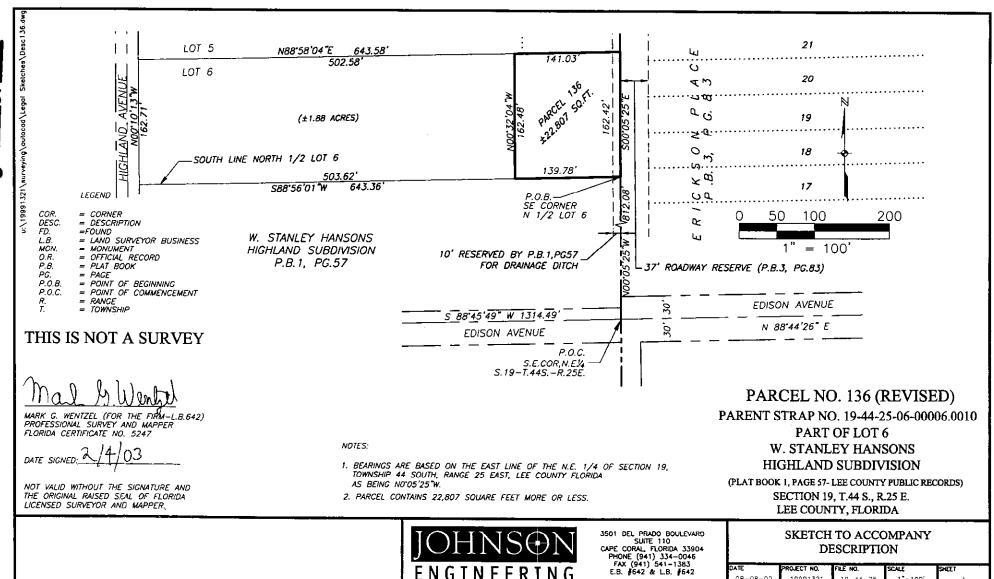

#### (REVISED) PARCEL NO. 136

PARENT STRAP NO. 19-44-25-06-00006.0010

A tract or parcel of land located in Lot 6, W. Stanley Hanson's Highland Subdivision as recorded in Plat Book 1 at Page 57 of the Public Records of Lee County, Florida lying in Section 19, Township 44 South, Range 25 East, Lee County, Florida, which tract or parcel is described as follows:

From the southeast corner of the Northeast Quarter (NE-1/4) of said section run N 00° 05' 25" W along the east line of said section for 812.08 feet to the southeast corner of the North Half (N-1/2) of said Lot 6 and the Point of Beginning.

From said Point of Beginning run S 88° 56' 01" W along the south line of said North Half (N-1/2) of Lot 6 for 139.78 feet; thence run N 00° 32' 04" W for 162.48 feet to an intersection with the north line of said Lot 6; thence run N 88° 58' 04" E along said north line for 141.03 feet to the northeast corner of said Lot 6; thence run S 00° 05' 25" E along said fraction line and along the east line of said Lot 6 for 162.42 feet to the Point of Beginning.

Parcel contains 22,807 square feet, more or less.

Bearings hereinabove are based on the east line of the Northeast Quarter (NE-1/4) of Section 19, Township 44 South, Range 25 East to bear N 00° 05' 25" W.

Mark G. Wentzel (For The Fign LB-642)

Professional Land Surveyor Florida Certificate No. 5247

19991321\Parcel No. 136 - 011503

ROJECT NO.

19991321

19-44-25

1 = 100

08-08-02