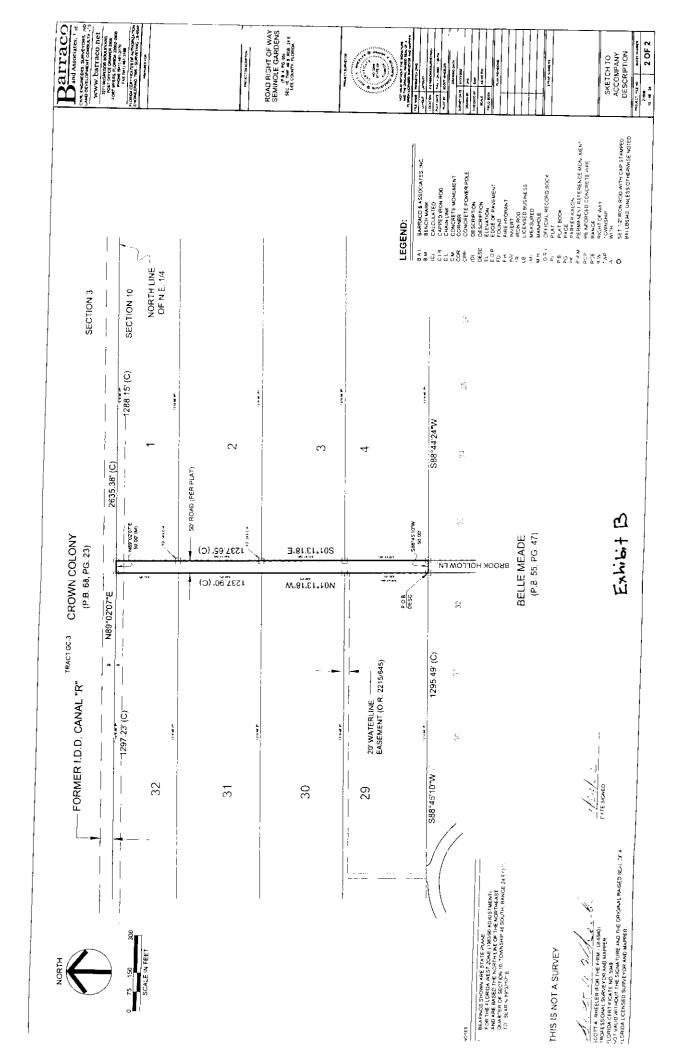

## DESCRIPTION

Road Right-of-Way Seminole Gardens Plat Book 4, Page 65, Lee County Records Section 10, Township 46 South, Range 24 East Lee County, Florida

A tract or parcel of land lying in Seminole Gardens as recorded in Plat Book 4, Page 65, Lee County Records located in Section 10, Township 46 South, Range 24, Lee County, Florida. Said tract or parcel being more particularly described as follows:

Beginning at the Southeast corner of Lot 29 of said Seminole Gardens run N 01° 13' 18" W along the east line of said Lot 29 and Lots 30, 31 and 32 of said Seminole Gardens for 1237.90 feet to an intersection with the north line of the northeast quarter (NE- $^{1}/_{4}$ ) of said Section 10; thence run N 89° 02' 07" E along said North line for 50.00 feet; thence run S 01° 13' 18" E along the westerly line of Lots 1, 2, 3 and 4 of said Seminole Gardens for 1237.65 feet to the Southwest corner of said Lot 4; thence run S 88° 45' 10" W for 50.00 feet to the point of beginning.

Containing 61,889 square feet, more or less.

Bearings herein above mentioned are State Plane for the Florida West Zone (1983/90 adjustment) and are based on the north line of the northeast quarter (NE-¼) of said Section 10, Township 46 South, Range 24 East, Lee County Florida to bear N 89° 02' 07" E.