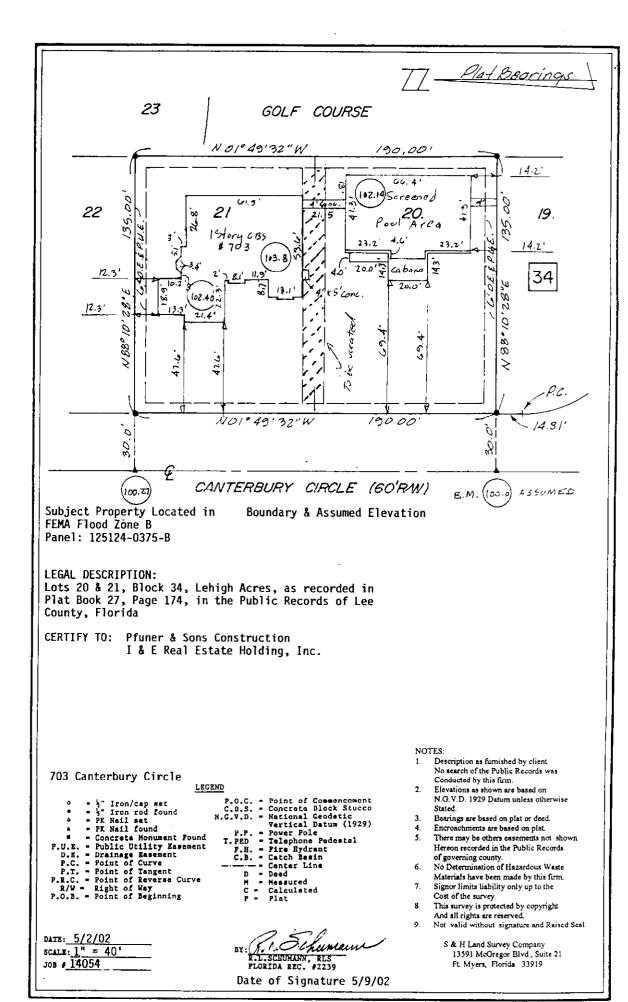

WHEREAS, Petitioner; I&E Group, Inc. in accordance with Florida Statute (F.S.) Chapter 177 and Lee County Administrative Code (LCAC) 13-1, filed a Petition to Vacate the public's interest in the easement, plat or portion of a plat legally described in the attached Exhibit "A"; and

NOW therefore be it resolved by the Board of County Commissioners as follows:

- 1. Petition to Vacate No. <u>VAC2002-00036</u> is hereby granted.
- 2. The public's interest in the easement, plat or portion of a plat legally described in Exhibit "A" and graphically depicted in the sketch attached as Exhibit "B" is hereby vacated.
- 3. This Resolution will become effective upon recording of a fully executed copy in the public records of Lee County, Florida.

I ECAL DECORTORS