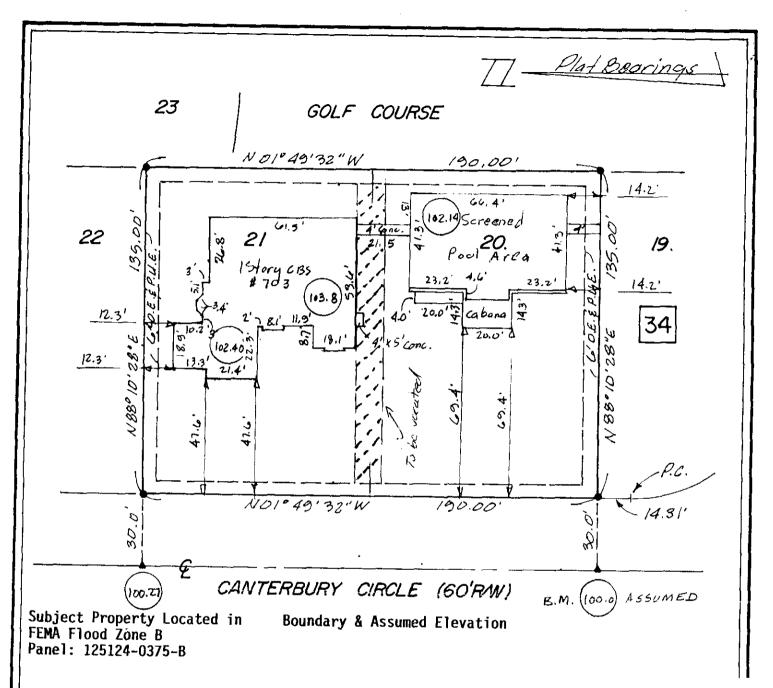

WHEREAS, Petitioner; I&E Group, Inc. in accordance with Florida Statute (F.S.) Chapter 177 and Lee County Administrative Code (LCAC) 13-1, filed a Petition to Vacate the public's interest in the easement, plat or portion of a plat legally described in the attached Exhibit "A"; and

NOW therefore be it resolved by the Board of County Commissioners as follows:

- 1. Petition to Vacate No. <u>VAC2002-00036</u> is hereby granted.
- 2. The public's interest in the easement, plat or portion of a plat legally described in Exhibit "A" and graphically depicted in the sketch attached as Exhibit "B" is hereby vacated.
- 3. This Resolution will become effective upon recording of a fully executed copy in the public records of Lee County, Florida.

I ECAL DECORTORS