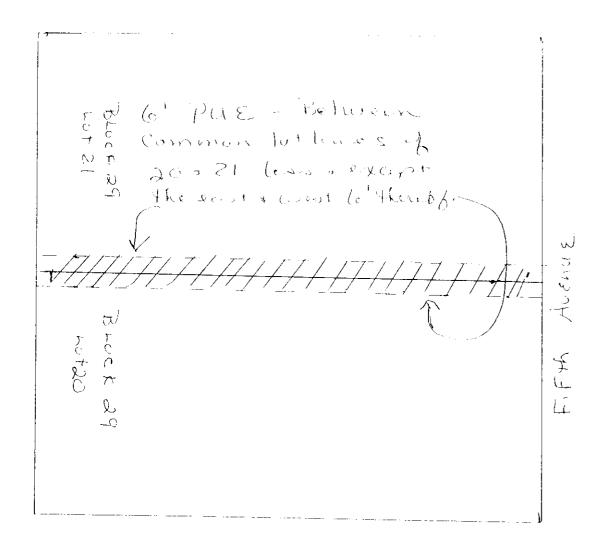

## Legal Description (Vacation of Easements)

A 12.0 foot wide public utility easement centered on Lots 20 & 21, Block 29, Unit 8, Section 16, Township 44 South, Range 27 East, a subdivision of Lehigh Acres, Lee County, Florida, as recorded in Plat Book 15, page 18, of the Official Records of Lee County, Florida.

Less and except the easterly 6.0 feet and the westerly 6.0 feet thereof.

MARTA-

T.

Nort  $1^{\prime\prime}$  .  $q_{\rm c}$ 

Sidney + JUY Lawson. 16-44-27-08 00029-0210 16-44 27 08-000240200 1415 + 1417 FIFTER NUE LERICH MENES. PSLOCK 29- Lots DUNZI Exhibit B