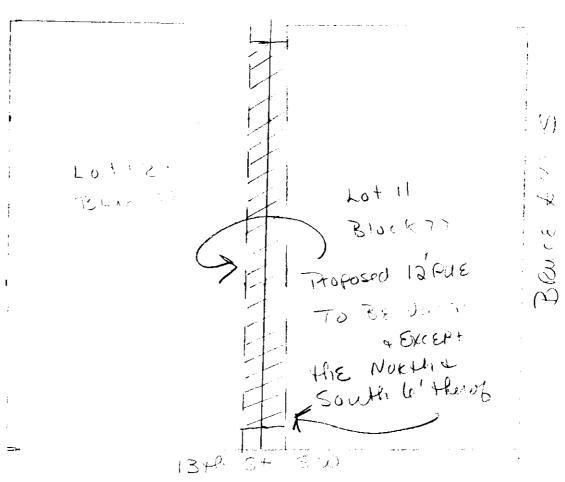

## LEGAL DESCRIPTION

A 12 foot wide Public Utility Easement centered on the lot line common to Lots 11 and 12, Block 77, Unit 8, a subdivision of Lehigh Acres as recorded in Plat Book 15, page 90, as recorded in the Official Records of Lee County, Florida, Section 34, Township 44 S, Range 26 East, Less and Except the North and South 6 feet thereof.

North 1"= 30"

M2 omes IAMES GARECHT 2900 13 th St SWARECHT LERIG - Arris 34-44-26 08 00077-0110 Block 77 lots 11012. WARRANTY DEED
This instrument prepared by:
Susan Vertefeuille
Morgan & Associates Title Company
55 Homestead Road
Lehigh Acres, FL 33936

# **LEGAL DESCRIPTION**

A 12 foot wide Public Utility Easement centered on the lot line common to Lots 11 and 12, Block 77, Unit 8, a subdivision of Lehigh Acres as recorded in Plat Book 15, page 90, as recorded in the Official Records of Lee County, Florida, Section 34, Township 44 S, Range 26 East, Less and Except the North and South 6 feet thereof.