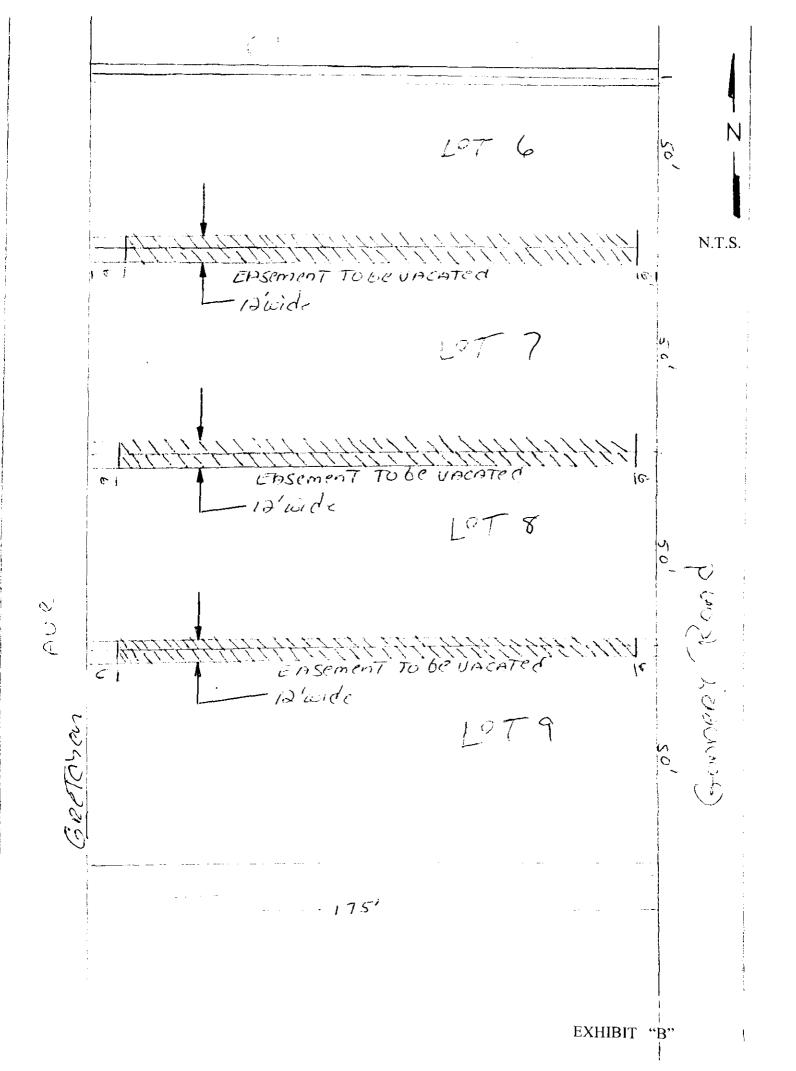

3. A sketch showing the area the Petitioner desires to vacate is attached as Exhibit "B".

4. Proof Petitioner paid all applicable state and county taxes is attached as Exhibit "C".

5. Petitioner is fee simple title holder to the underlying land sought to be vacated.

LEGAL DESCRIPTION

A 12-foot utility easement centered on the lot line common to Lots 6 & 7, Block 10, Unit 5, in Lehigh Estates, a subdivision of Lehigh Acres, as recorded in Plat Book 15, Page 85, of the Official Records of Lee County, Florida, Section 4, Township 45 South, Range 26 East, LESS and EXCEPT the east 6-feet and the west 6-feet thereof.

A 12-foot utility easement centered on the lot line common to Lots 7 & 8, Block 10, Unit 5, in Lehigh Estates, a subdivision of Lehigh Acres, as recorded in Plat Book 15, Page 85, of the Official Records of Lee County, Florida, Section 4, Township 45 South, Range 26 East, LESS and EXCEPT the east 6-feet and the west 6-feet thereof.

A 12-foot utility easement centered on the lot line common to Lots 8 & 9, Block 10, Unit 5, in Lehigh Estates, a subdivision of Lehigh Acres, as recorded in Plat Book 15, Pagc 85, of the Official Records of Lee County, Florida, Section 4, Township 45 South, Range 26 East, LESS and EXCEPT the east 6-feet and the west 6-feet thereof.