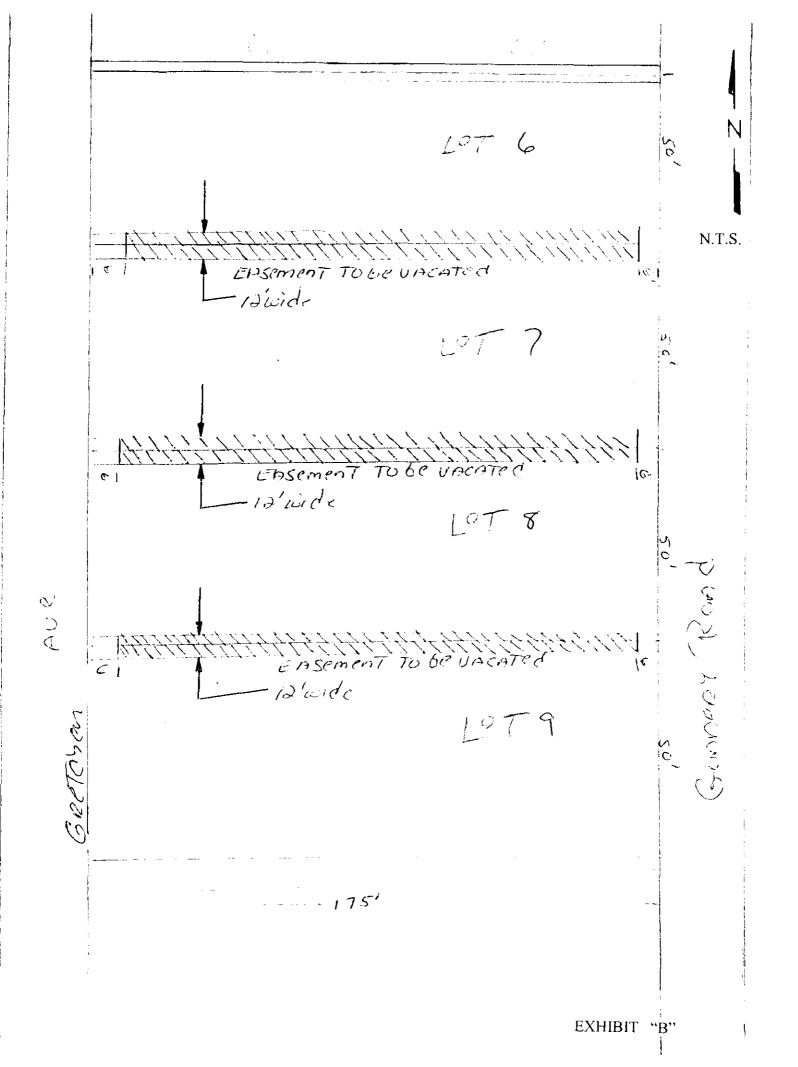

3. A sketch showing the area the Petitioner desires to vacate is attached as Exhibit "B".

4. Proof Petitioner paid all applicable state and county taxes is attached as Exhibit "C".

5. Petitioner is fee simple title holder to the underlying land sought to be vacated.

#### LEGAL DESCRIPTION

A 12-foot utility easement centered on the lot line common to Lots 6 & 7, Block 10, Unit 5, in Lehigh Estates, a subdivision of Lehigh Acres, as recorded in Plat Book 15, Page 85, of the Official Records of Lee County, Florida, Section 4, Township 45 South, Range 26 East, LESS and EXCEPT the east 6-feet and the west 6-feet thereof.

A 12-foot utility easement centered on the lot line common to Lots 7 & 8, Block 10, Unit 5, in Lehigh Estates, a subdivision of Lehigh Acres, as recorded in Plat Book 15, Page 85, of the Official Records of Lee County, Florida, Section 4, Township 45 South, Range 26 East, LESS and EXCEPT the east 6-feet and the west 6-feet thereof.

A 12-foot utility easement centered on the lot line common to Lots 8 & 9, Block 10, Unit 5, in Lehigh Estates, a subdivision of Lehigh Acres, as recorded in Plat Book 15, Page 85, of the Official Records of Lee County, Florida, Section 4, Township 45 South, Range 26 East, LESS and EXCEPT the east 6-feet and the west 6-feet thereof.