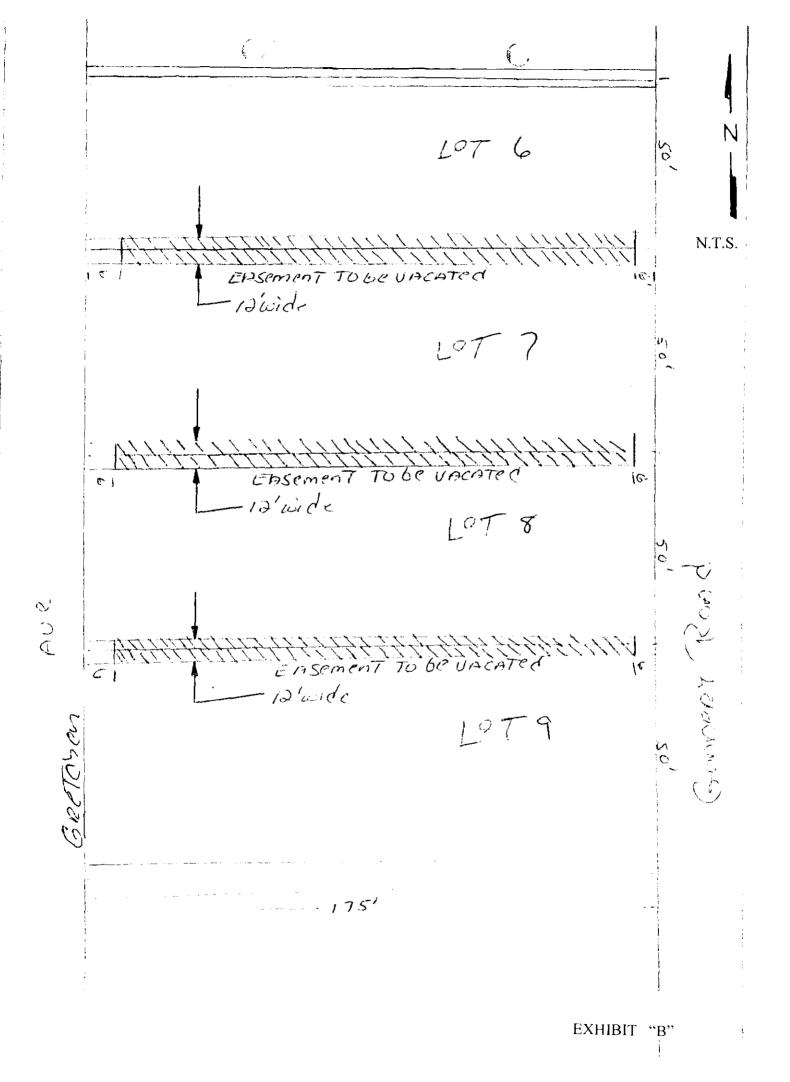

3. A sketch showing the area the Petitioner desires to vacate is attached as Exhibit "B".

4. Proof Petitioner paid all applicable state and county taxes is attached as Exhibit "C".

5. Petitioner is fee simple title holder to the underlying land sought to be vacated.

#### LEGAL DESCRIPTION

A 12-foot utility easement centered on the lot line common to Lots 6 & 7, Block 10, Unit 5, in Lehigh Estates, a subdivision of Lehigh Acres, as recorded in Plat Book 15, Page 85, of the Official Records of Lee County, Florida, Section 4, Township 45 South, Range 26 East, LESS and EXCEPT the east 6-feet and the west 6-feet thereof.

A 12-foot utility easement centered on the lot line common to Lots 7 & 8, Block 10, Unit 5, in Lehigh Estates, a subdivision of Lehigh Acres, as recorded in Plat Book 15, Page 85, of the Official Records of Lee County, Florida, Section 4, Township 45 South, Range 26 East, LESS and EXCEPT the east 6-feet and the west 6-feet thereof.

A 12-foot utility easement centered on the lot line common to Lots 8 & 9, Block 10, Unit 5, in Lehigh Estates, a subdivision of Lehigh Acres, as recorded in Plat Book 15, Page 85, of the Official Records of Lee County, Florida, Section 4, Township 45 South, Range 26 East, LESS and EXCEPT the east 6-feet and the west 6-feet thereof.