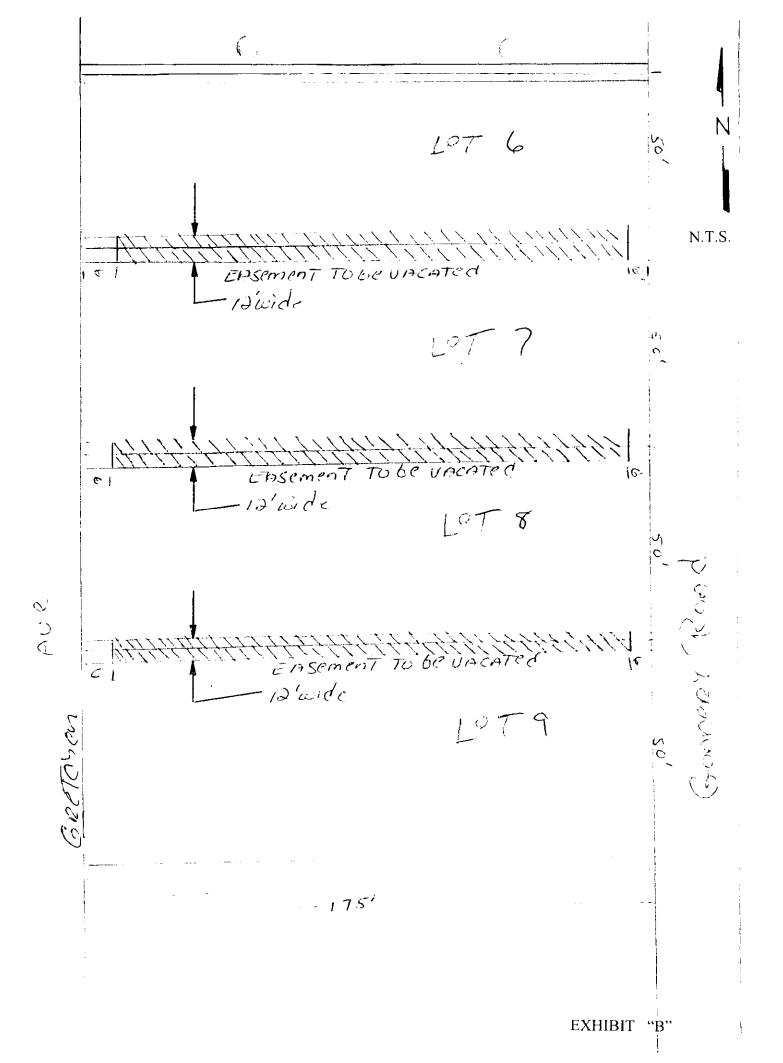

3. A sketch showing the area the Petitioner desires to vacate is attached as Exhibit "B".

4. Proof Petitioner paid all applicable state and county taxes is attached as Exhibit "C".

5. Petitioner is fee simple title holder to the underlying land sought to be vacated.

LEGAL DESCRIPTION

A 12-foot utility easement centered on the lot line common to Lots 6 & 7, Block 10, Unit 5, in Lehigh Estates, a subdivision of Lehigh Acres, as recorded in Plat Book 15, Page 85, of the Official Records of Lee County, Florida, Section 4, Township 45 South, Range 26 East, LESS and EXCEPT the east 6-feet and the west 6-feet thereof.

A 12-foot utility easement centered on the lot line common to Lots 7 & 8, Block 10, Unit 5, in Lehigh Estates, a subdivision of Lehigh Acres, as recorded in Plat Book 15, Page 85, of the Official Records of Lee County, Florida, Section 4, Township 45 South, Range 26 East, LESS and EXCEPT the east 6-feet and the west 6-feet thereof.

A 12-foot utility easement centered on the lot line common to Lots 8 & 9, Block 10, Unit 5, in Lehigh Estates, a subdivision of Lehigh Acres, as recorded in Plat Book 15, Pagc 85, of the Official Records of Lee County, Florida, Section 4, Township 45 South, Range 26 East, LESS and EXCEPT the east 6-feet and the west 6-feet thereof.