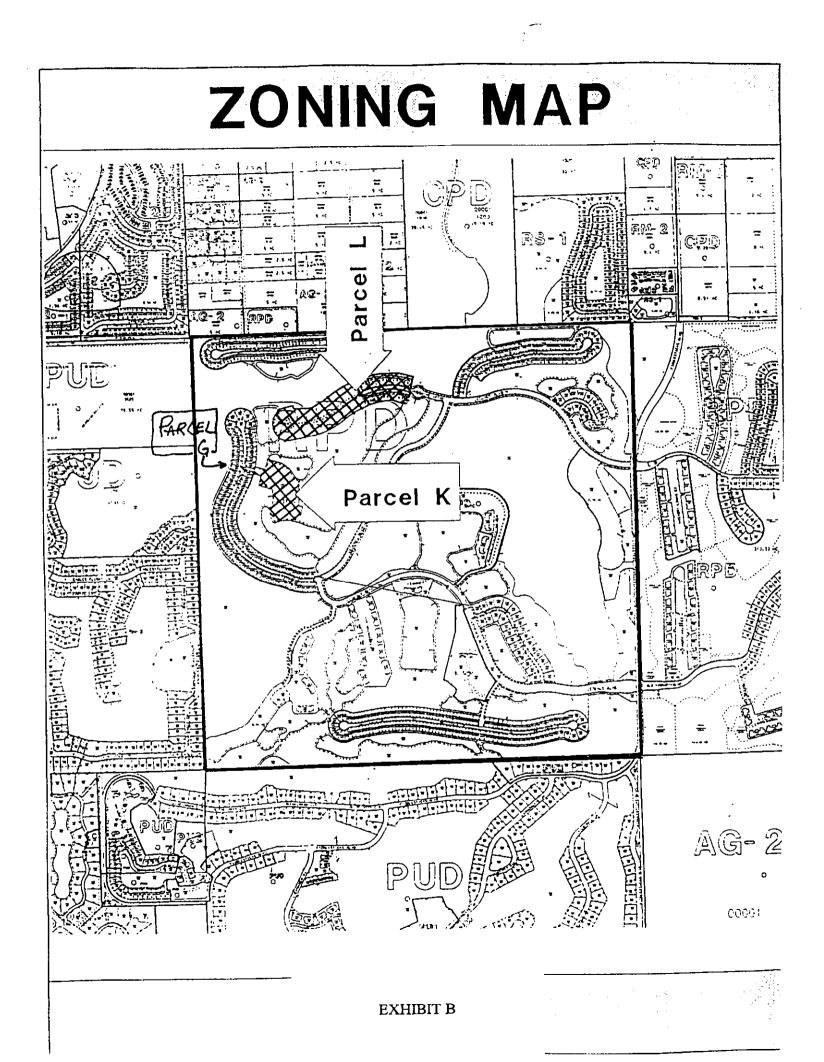

#### SECTION B. EXHIBITS AND STRAP NUMBER:

The following exhibits are attached to this resolution and incorporated by reference:

- Exhibit A: The legal description of the property
- Exhibit B: Zoning Map (subject parcel identified with shading)

- 2. The requested amendment is not consistent with densities of the surrounding single-family development located in Parcel G and the east portion of Parcel L, and would result in a development tract density several times higher than abutting single-family development.
- 3. The Development of Parcel K and the remainder of Parcel L as multi-family is not compatible with the existing single-family uses located in Parcel G and the east portion of Parcel L, particularly since those tracts will share infrastructure and access. Development of Parcels K and L with multi-family dwellings will result in travel through areas with significantly lower densities without the provision of adequate mitigation, contrary to Lee Plan Policy 24.1.4. and the Land Development Code.
- 4. The proposed conditions do not adequately provide sufficient safeguard to the public interest because they do not sufficiently ameliorate the impacts created by the additional density and traffic anticipated from the proposed multiple family development.

The Board's basis for denial set forth in Section C of Zoning Resolution Z-02-019 provides sufficient basis and rationale for the denial of the requested amendment to the Planned Development. The basis of the denial was not founded on lack of notice to property owners. The basis of the denial was premised on compatibility. The reasoning states that the requested amendment was not consistent with Lee Plan Policies 5.1.5 and 24.1.4 and Sections 34-83(b), 34-377(b), and 34-411 of the LDC. The Board concluded that the requested amendment to convert single-family parcel to multi-family development was not consistent with the densities of the surrounding single-family development located in Parcel G and the Eastern portion of Parcel L (known as Parcel L-1), and that this inconsistency would result in a development tract density several times higher than abutting single-family development. In addition, the Board concluded that development of the remainder of Parcel L as multi-family is not compatible with existing single-family uses in Parcel G and the eastern portion of Parcel L (known as

Blue Sheet #: 20021025 Page No.: 3 Subject: Rehearing Legends RPD

Parcel L-1), particularly since those tracts will share infrastructure and access. The Board noted that development of Parcels K and L with multi-family dwellings would result in travel through areas with significant lower densities without the provision of adequate mitigation, contrary to the Lee Plan and the LDC. Finally, the Board concluded that the conditions proposed did not adequately provide sufficient safeguard to the public interest since the conditions did not sufficiently ameliorate the impact anticipated by additional density and traffic anticipated from the proposed multiple family development.