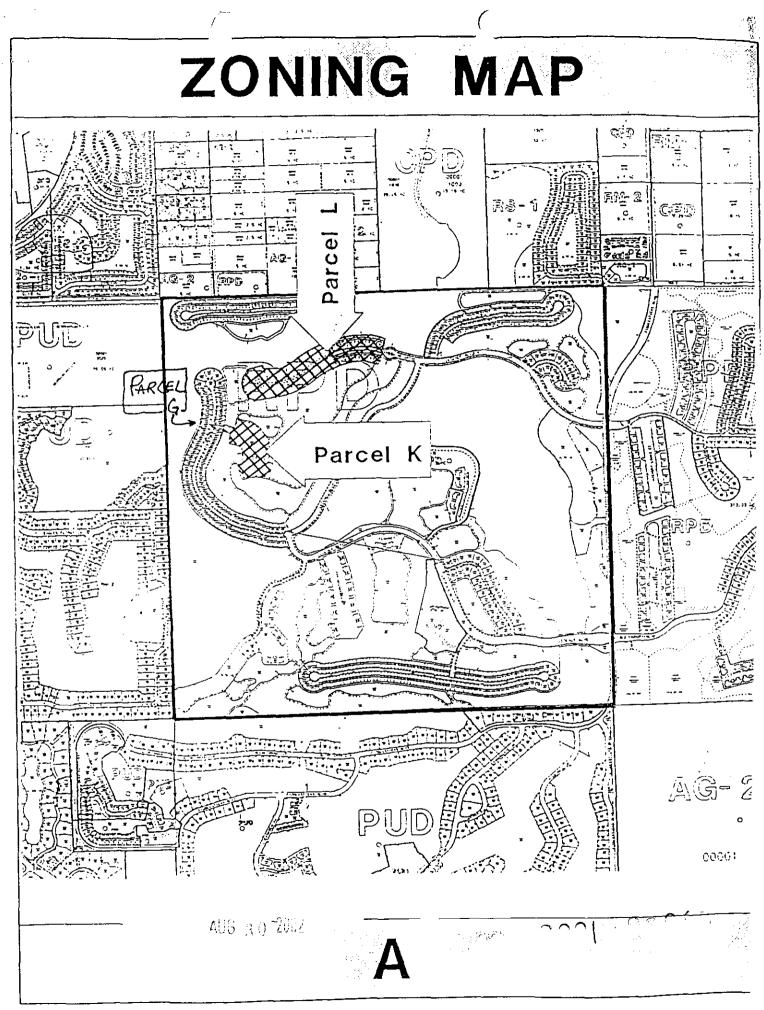

#### SECTION B. EXHIBITS AND STRAP NUMBER:

The following exhibits are attached to this resolution and incorporated by reference:

- Exhibit A: The legal description of the property
- Exhibit B: Zoning Map (subject parcel identified with shading)

- 2. The requested amendment is not consistent with densities of the surrounding single-family development located in Parcel G and the east portion of Parcel L, and would result in a development tract density several times higher than abutting single-family development.
- 3. The Development of Parcel K and the remainder of Parcel L as multi-family is not compatible with the existing single-family uses located in Parcel G and the east portion of Parcel L, particularly since those tracts will share infrastructure and access. Development of Parcels K and L with multi-family dwellings will result in travel through areas with significantly lower densities without the provision of adequate mitigation, contrary to Lee Plan Policy 24.1.4. and the Land Development Code.
- 4. The proposed conditions do not adequately provide sufficient safeguard to the public interest because they do not sufficiently ameliorate the impacts created by the additional density and traffic anticipated from the proposed multiple family development.

The Board's basis for denial set forth in Section C of Zoning Resolution Z-02-019 provides sufficient basis and rationale for the denial of the requested amendment to the Planned Development. The basis of the denial was not founded on lack of notice to property owners. The basis of the denial was premised on compatibility. The reasoning states that the requested amendment was not consistent with Lee Plan Policies 5.1.5 and 24.1.4 and Sections 34-83(b), 34-377(b), and 34-411 of the LDC. The Board concluded that the requested amendment to convert single-family parcel to multi-family development was not consistent with the densities of the surrounding single-family development located in Parcel G and the Eastern portion of Parcel L (known as Parcel L-1), and that this inconsistency would result in a development tract density several times higher than abutting single-family development. In addition, the Board concluded that development of the remainder of Parcel L as multi-family is not compatible with existing single-family uses in Parcel G and the eastern portion of Parcel L (known as

Blue Sheet #: 20021025 Page No.: 3 Subject: Rehearing Legends RPD

Parcel L-1), particularly since those tracts will share infrastructure and access. The Board noted that development of Parcels K and L with multi-family dwellings would result in travel through areas with significant lower densities without the provision of adequate mitigation, contrary to the Lee Plan and the LDC. Finally, the Board concluded that the conditions proposed did not adequately provide sufficient safeguard to the public interest since the conditions did not sufficiently ameliorate the impact anticipated by additional density and traffic anticipated from the proposed multiple family development.