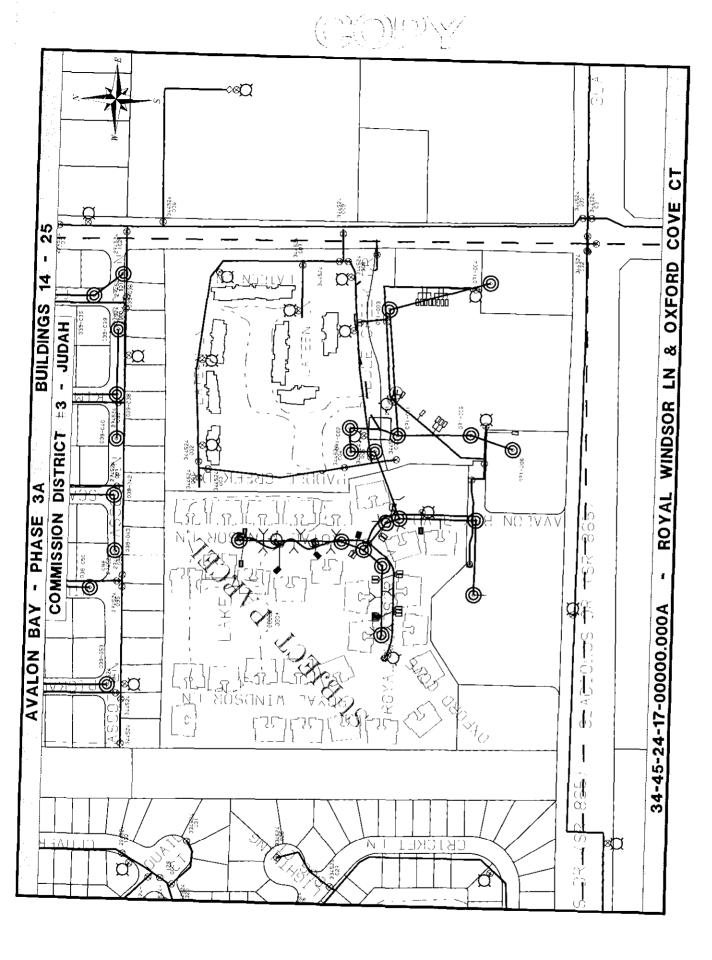

<u>Warranty</u>

THE UNDERSIGNED parties do hereby warrant and/or guaranty all work executed by the contractor on the water and/or sewer systems of (Name of Development):

AVALON BAY (PHASE III)

(ROYAL WINDSOR LANE & OXFORD COVE COURT)

THE INSTALLATION OF BOTH THE WATER AND SEWER SYSTEM IN AVALON BAY (PHASE III) IN LEE COUNTY. THE PROJECT'S OWNER IS AVALON BAY JOINT VENTURE AND THE LOCATION IS 8750-12 GLADIOUS DRIVE FT. MYERS, FL 33908

STRAP #34-45-24-17-00000.000A (ROYAL WINDSOR LANE & OXFORD COVE COURT)

Gulf Coast Underground, Inc.
6421-1 Metro Plantation Road
Ft. Myers, FL 33912

NAME & ADDRESS OF FIRM OR CORPORATIONS
BY

AUTHORIZED REPRESENTATIVE