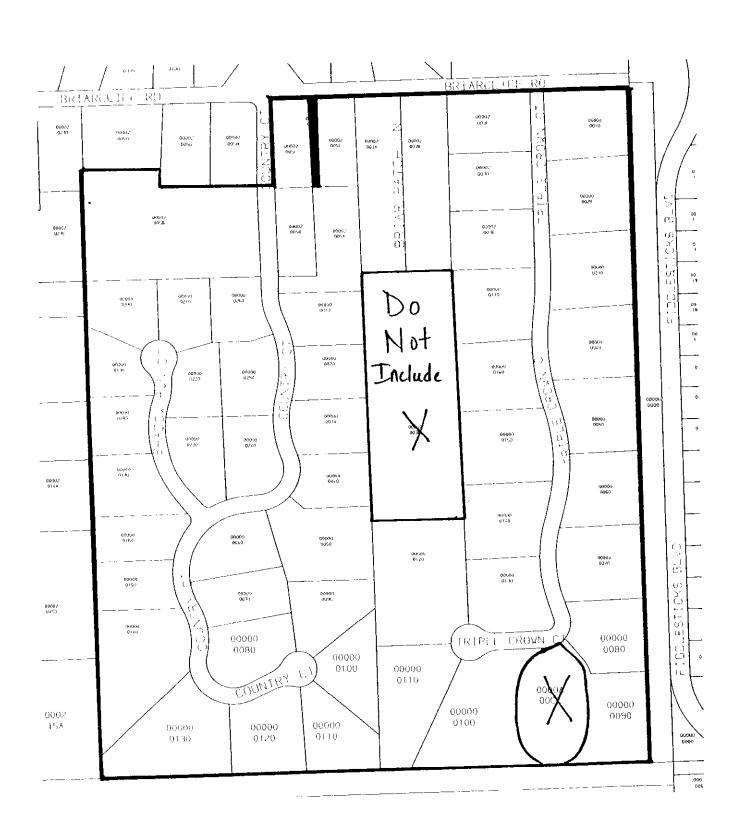

SECTION 1. CREATION OF COUNTRY/TRIPLE CROWN COURT WATERLINE MUNICIPAL SERVICE BENEFIT UNIT. There is hereby created and established the Country/Triple Crown Court Waterline Municipal Services Benefit Unit (Unit) under the authority of Section 125.01, Florida Statutes, and pursuant to the provisions of the Ordinance. The Unit shall consist of all real property in the unincorporated area of Lee County, Florida outlined on Exhibit C attached hereto.

### Page 2

The area to be encompassed by the proposed Unit shall consist of real property located in Section 32, Township 45, Range 25 in the Country / Triple Crown Court area of Fort Myers, as depicted in the attached map.

The area to be encompassed by the unit is described in the map below. The nature of the project consists of construction of a potable water line in Country / Triple Crown Court and the estimated cost of the project is \$606,364. The proposed method of assessment will be on an Equivalent Assessment Unit basis.