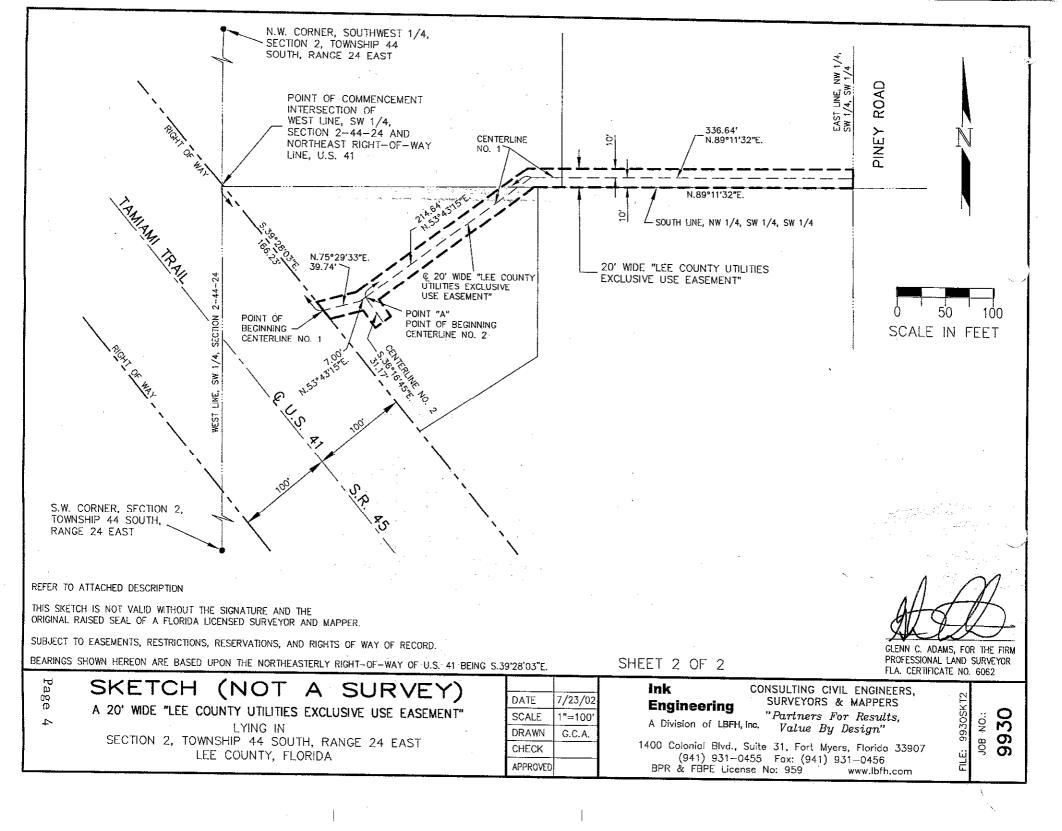

## RESOLUTION ESTABLISHING UTILITY ACCEPTANCE OF <u>DEVELOPER CONTRIBUTED ASSETS</u> IN LEE COUNTY, FLORIDA

WHEREAS, it is the desire of BONITA LAND, INC., owner of record, to make a contribution to Lee County Utilities of <u>water</u> facilities (water main extension and one 4" diameter fire line), serving "PALM CASUAL FURNITURE"; and,

### CERTIFICATION OF CONTRIBUTORY ASSETS

| PROJECT NAME:_                                                                  | PALM CASUAL FURNTIUR | E ,                   | ,,                | <u> </u> |  |
|---------------------------------------------------------------------------------|----------------------|-----------------------|-------------------|----------|--|
| LOCATION:                                                                       | 14130 N. CLEVELAND S | VE. FORT MYERS,       | , FL              |          |  |
| !                                                                               | STRAP# 02-44-24-00-0 | 0065.0000             |                   |          |  |
| (Including STRAP)  NAME AND ADDRESS OF OWNER: KROY CROWFOOT. / BONITA LAND INC. |                      |                       |                   |          |  |
| NAME AND ADDR                                                                   | 3100 JOHN YOUNG PK   |                       |                   |          |  |
| (as shown on Deed) TYPE UTILITY SYSTEM: WATER                                   |                      |                       |                   |          |  |
| TIPE OTELLI ST                                                                  | (list wate           | r, sewer and effluent | reuse separately) |          |  |