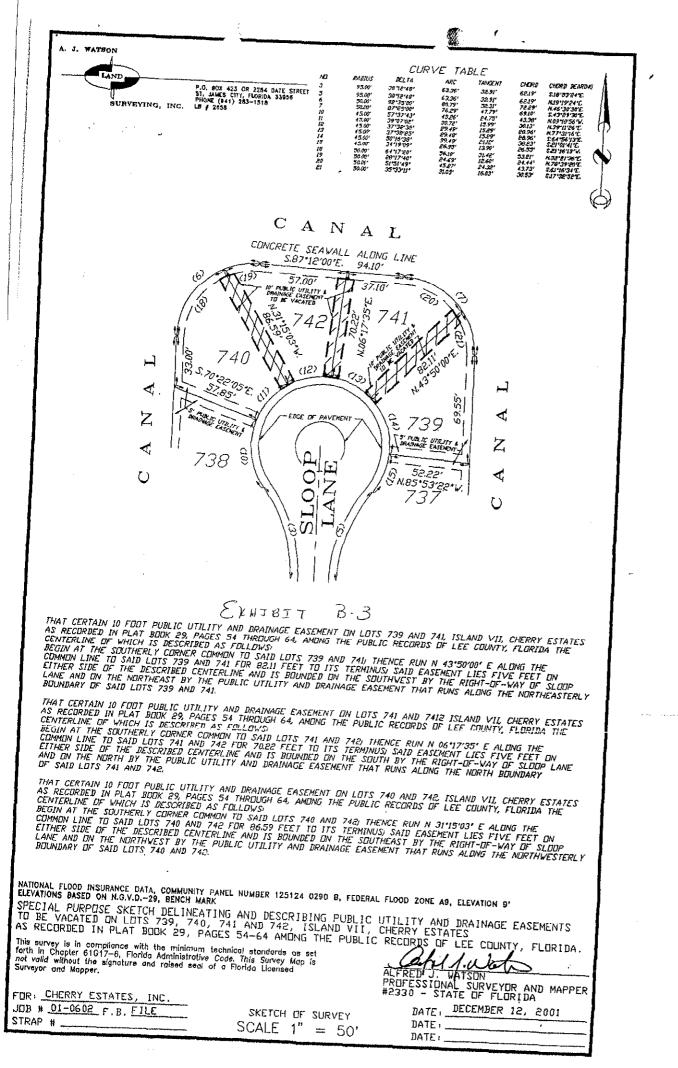

A Public Utility & Drainage Easement centered on the common lot line between Lots 735 & 737; 736 & 738; 739 & 741; 741 & 742; and 740 & 742, Block 7, of Cherry Estates, as recorded in Plat Book 29, Pages 54-64 of the Public Records of Lee County Florida, Section 35, Township 45, Range 22.