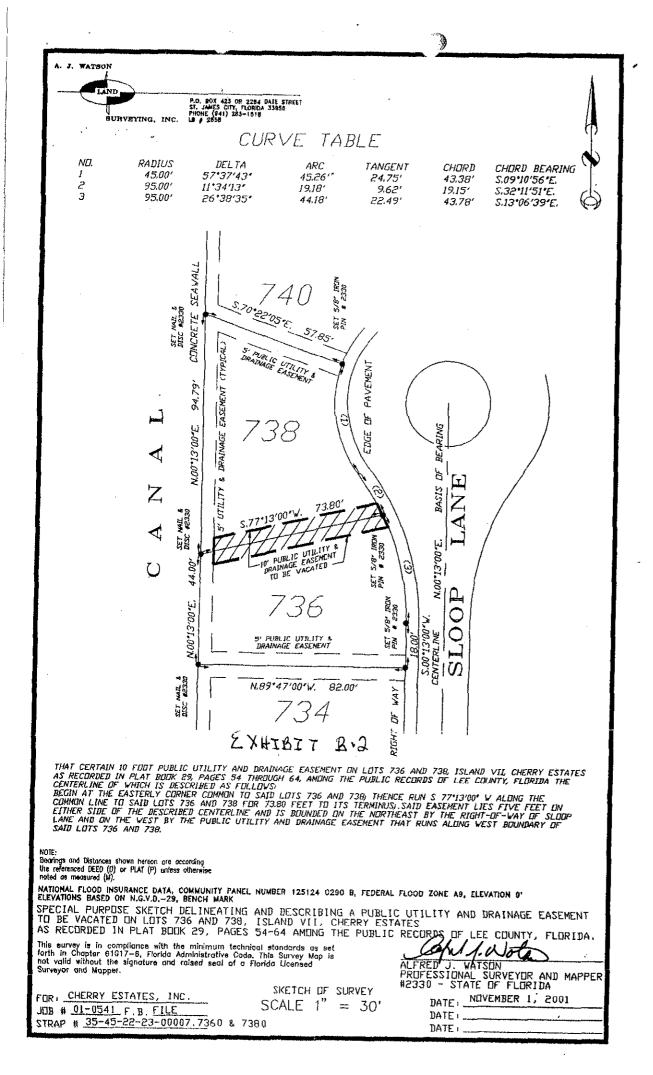

A Public Utility & Drainage Easement centered on the common lot line between Lots 735 & 737; 736 & 738; 739 & 741; 741 & 742; and 740 & 742, Block 7, of Cherry Estates, as recorded in Plat Book 29, Pages 54-64 of the Public Records of Lee County Florida, Section 35, Township 45, Range 22.