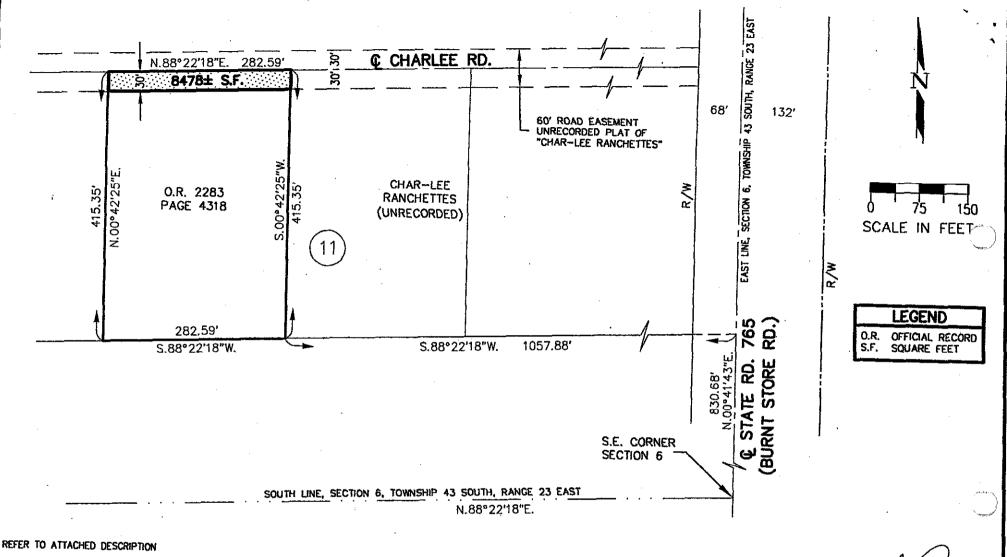

www.lbfh.com

Furcel 18

APRIL 9, 2002 JOB NO. 01-7001 01-7001SK11B.doc Schedule A

A 30 FOOT WIDE PARCEL OF LAND LYING IN SECTION 6, TOWNSHIP 43 SOUTH, RANGE 23 EAST, LEE COUNTY, FLORIDA.

**DESCRIPTION OF PARCEL** 

A 30 FOOT WIDE PARCEL OF LAND LYING IN SECTION 6, TOWNSHIP 43 SOUTH, RANGE 23 EAST, LEE COUNTY, FLORIDA, BEING MORE PARTICULARLY DESCRIBED AS FOLLOWS:

THE NORTH 30.00 FEET OF THE FOLLOWING DESCRIBED PARCEL OF LAND:

O.R. 2283, PAGE 4318, PUBLIC RECORDS OF LEE COUNTY, FLORIDA. THE WEST 1/2 OF LOT 11, CHAR-LEE RANCHETTES, UNRECORDED LOCATED IN SECTION 6, TOWNSHIP 43 SOUTH, RANGE 23 EAST, LEE COUNTY, FLORIDA, MORE PARTICULARLY DESCRIBED AS FOLLOWS: FROM THE SOUTHEAST CORNER OF SAID SECTION 6, RUN N.0°41'43"E., ALONG THE EAST LINE OF SAID SECTION 6, A DISTANCE OF 830.68 FEET; THENCE S.88°22'18"W., 1057.88 FEET TO THE POINT OF BEGINNING; THENCE CONTINUE S.88°22'18"W., 282.59 FEET TO THE SOUTHWEST CORNER OF SAID LOT 11; THENCE N.0°42'25"E., ALONG THE WEST LINE OF SAID LOT 11, A DISTANCE OF 415.35 FEET; THENCE N.88°22'18"E., 282.59 FEET; THENCE S.0°42'25"W., 415.35 FEET TO THE POINT OF BEGINNING.

SUBJECT TO ALL EASEMENTS, RESTRICTIONS, RESERVATIONS AND RIGHTS OF WAY OF RECORD.

CONTAINING 8478 SQUARE FEET MORE OR LESS.

REFER TO 8 1/2" X 11" SKETCH. (SHEET 2 OF 2)

INK ENGINEERING, A DIVISION OF LBFH INC. BPR & FBPE LICENSE NO. 959

BEARINGS (IF SHOWN HEREON) ARE BASED UPON THE CENTERLINE OF CHARLEE ROAD BEING N.88"22"18"E.

SHEET 2 OF 2

GLENN C. ADAMS, FOR THE FIRM PROFESSIONAL LAND SURVEYOR FLA. CERTIFICATE NO. 6062

### SKETCH (NOT A SURVEY)

A 30' WIDE PARCEL OF LAND

LYING IN SECTION 6, TOWNSHIP 43 SOUTH, RANGE 23 EAST LEE COUNTY, FLORIDA

| 1 |          |         | į |
|---|----------|---------|---|
| - | DATE     | 4/09/02 |   |
|   | SCALE    | 1″=150′ |   |
| ł | DRAWN    | G.C.A.  |   |
|   | CHECK    |         |   |
|   | APPROVED |         |   |