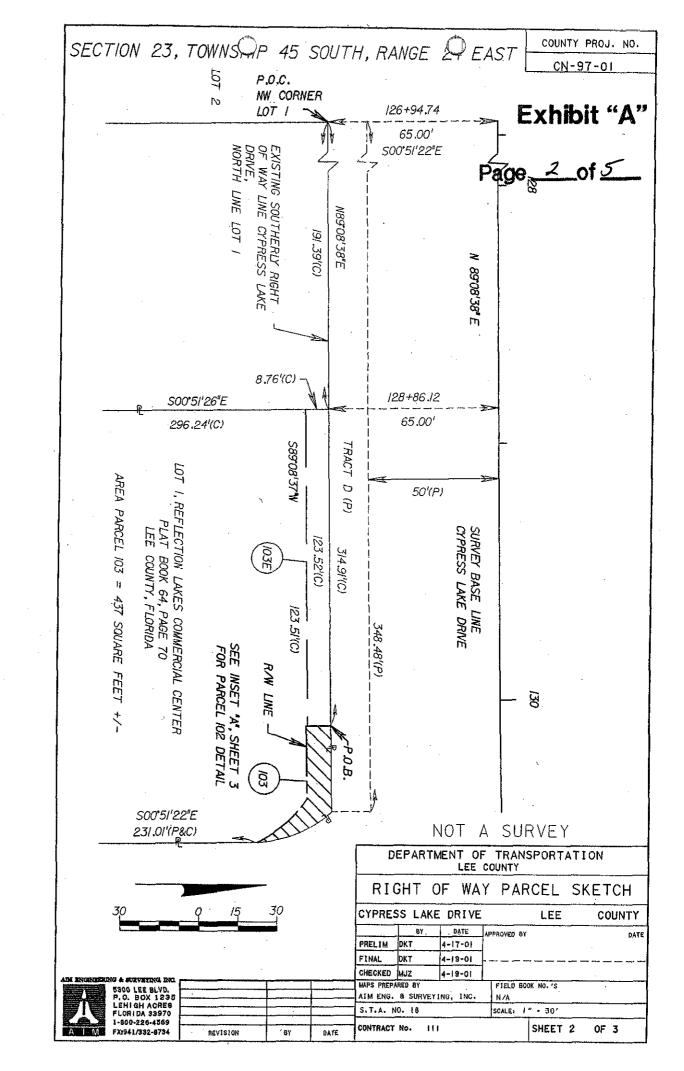

-01   |             |          |      | - <b></b> |      |
|                                                                          |          |    |      | CHECKED    | MJZ    | 4-19-01   |             |          |      |           |      |
| 5300 LEE BLVD. P.O. BOX 1235 LEHI GH ACRES FLORI DA 33970 1-800-226-4669 |          |    |      | MAPS PREPA |        | ING, INC. | FIELD BO    | OK NO.'S |      |           |      |
| LEHIGH ACRES<br>FLORIDA 38970<br>1-806-226-4669                          |          |    |      | S.T.A. N   | 0. [8  |           | SCALE: N    | /A       |      |           |      |
| 1-800-226-4569<br>A FX:941/392-8734                                      | REVISION | өү | DATE | CONTRACT   | No. II | 11        |             | SHEET    | ı    | OF 3      |      |



SECTION 23, TOWNS P 45 SOUTH, RANGE PEAST

COUNTY PROJ. NO.

CN-97-01

# Exhibit "A"

Page 3 of 5



#### NOT A SURVEY

DEPARTMENT OF TRANSPORTATION LEE COUNTY

RIGHT OF WAY PARCEL SKETCH

| CYPRE     | SS LAK  | E DRIVE    | LEE              | COUNTY |
|-----------|---------|------------|------------------|--------|
|           | BY      | DATE       | APPROVED BY      | DATE   |
| PRELIM    | DKT     | 4-17-01    |                  |        |
| FINAL     | DKT     | 4-19-01    | 1                |        |
| CHECKED   | MJZ     | 4-19-01    | ]                |        |
| MAPS PREF | ARED BY |            | FIELD BOOK NO.'S |        |
| AIM ENG.  | a SURVE | YING, INC. | N/A              |        |
| C 7 1     | 10 10   |            | 14 700           |        |



FX:941/332-8784

|