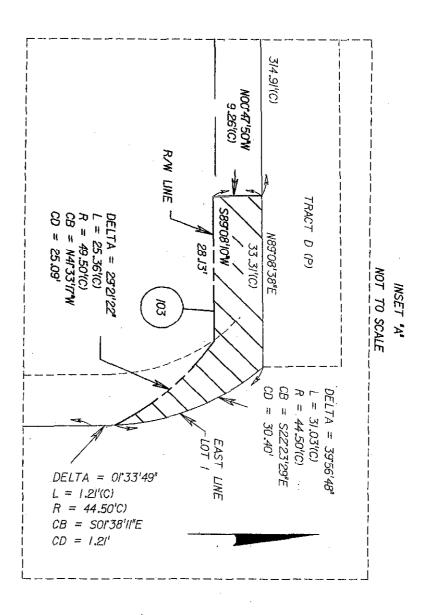

|          |    |      | CHECKED    | MJZ    | 4-19-01   |             |          |      |           |      |
| 5300 LEE BLVD. P.O. BOX 1235 LEHI GH ACRES FLORI DA 33970 1-800-226-4669 |          |    |      | MAPS PREPA |        | ING, INC. | FIELD BO    | OK NO.'S |      |           |      |
| LEHIGH ACRES<br>FLORIDA 38970<br>1-806-226-4669                          |          |    |      | S.T.A. N   | 0. [8  |           | SCALE: N    | /A       |      |           |      |
| 1-800-226-4569<br>A FX:941/392-8734                                      | REVISION | өү | DATE | CONTRACT   | No. II | 11        |             | SHEET    | ı    | OF 3      |      |



SECTION 23, TOWNS P 45 SOUTH, RANGE PEAST

COUNTY PROJ. NO.

CN-97-01

# Exhibit "A"

Page 3 of 5



#### NOT A SURVEY

DEPARTMENT OF TRANSPORTATION LEE COUNTY

RIGHT OF WAY PARCEL SKETCH

| CYPRE     | SS LAK  | E DRIVE    | LEE              | COUNTY |
|-----------|---------|------------|------------------|--------|
|           | BY      | DATE       | APPROVED BY      | DATE   |
| PRELIM    | DKT     | 4-17-01    |                  |        |
| FINAL     | DKT     | 4-19-01    | 1                |        |
| CHECKED   | MJZ     | 4-19-01    | ]                |        |
| MAPS PREF | ARED BY |            | FIELD BOOK NO.'S |        |
| AIM ENG.  | a SURVE | YING, INC. | N/A              |        |
| C 7 1     | 10 10   |            | 14 700           |        |



FX:941/332-8784

|          |    | <del></del>                                      |
|----------|----|-------------------