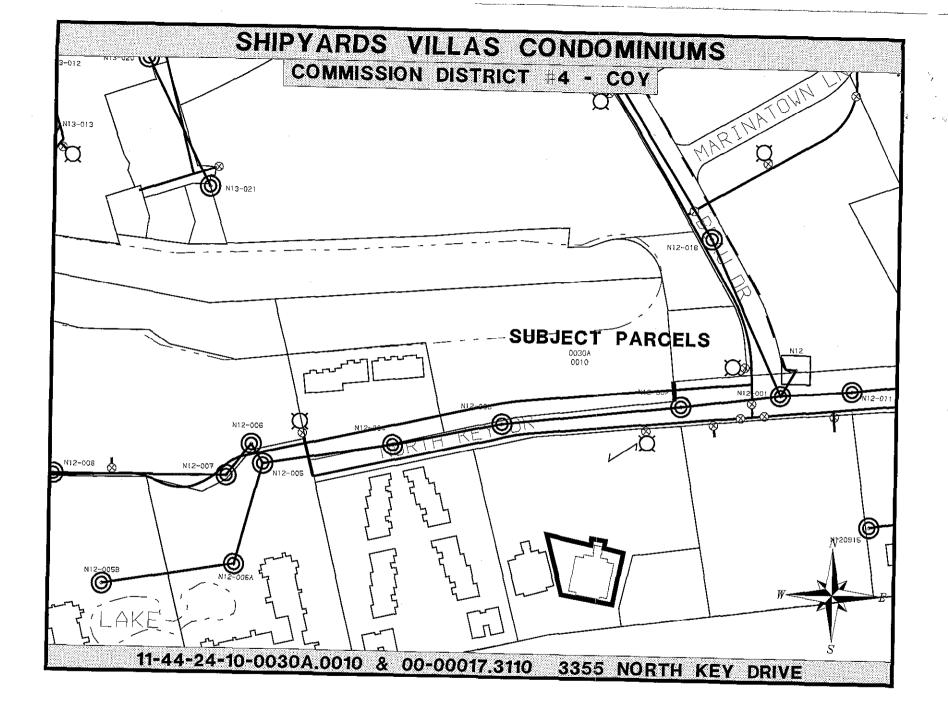

| 1. REQUESTED MOTION: ACTION REQUESTED: Approve construction of a water distribution and gravity collection system serving Shipyard's Villas Condominiums. This is a Developer contributed asset and the project is located on the north side of North Key Drive approximately 900' west of Hancock Bridge Parkway. |                               |                           |                                                          |                           |                                      |                                                                                                                                                       |                |                                      |  |
|--------------------------------------------------------------------------------------------------------------------------------------------------------------------------------------------------------------------------------------------------------------------------------------------------------------------|-------------------------------|---------------------------|----------------------------------------------------------|---------------------------|--------------------------------------|-------------------------------------------------------------------------------------------------------------------------------------------------------|----------------|--------------------------------------|--|
| WHY ACTION IS NECESSARY: To provide potable water service, fire protection and sanitary sewer service to this proposed multi-family residential project.                                                                                                                                                           |                               |                           |                                                          |                           |                                      |                                                                                                                                                       |                |                                      |  |
| WHAT ACTION ACCOMPLISHES: Provides adequate utility infrastructure to support development of the subject property and complies with the Lee County Utilities Operations Manual.                                                                                                                                    |                               |                           |                                                          |                           |                                      |                                                                                                                                                       |                |                                      |  |
| 2. DEPARTMENTAL CATEGORY: 10 - UTILITIES CIOB 3. MEETING DATE: 05-14-2002                                                                                                                                                                                                                                          |                               |                           |                                                          |                           |                                      |                                                                                                                                                       |                |                                      |  |
| 4. AGENDA:                                                                                                                                                                                                                                                                                                         |                               | 5. REQUIRI                | 5. REQUIREMENT/PURPOSE:                                  |                           |                                      | 6. REQUESTOR OF INFORMATION:                                                                                                                          |                |                                      |  |
| X CONSENT ADMINISTR APPEALS PUBLIC WALK ON TIME REQU                                                                                                                                                                                                                                                               |                               | ORDINAN ADMIN, C          | (Specify) STATUTE ORDINANCE ADMIN. CODE X OTHER Approval |                           |                                      | A. COMMISSIONER:  B. DEPARTMENT: Lee County-Public Works  C. DIVISION/SECTION: Utilities Division/  BY: Rick Diaz, Utilities Director  HATE: 49 75 62 |                |                                      |  |
| 7. BACKGROUND:                                                                                                                                                                                                                                                                                                     |                               |                           |                                                          |                           |                                      |                                                                                                                                                       |                |                                      |  |
| The Letter of intent has been received.                                                                                                                                                                                                                                                                            |                               |                           |                                                          |                           |                                      |                                                                                                                                                       |                |                                      |  |
| The review fee has been paid.                                                                                                                                                                                                                                                                                      |                               |                           |                                                          |                           |                                      |                                                                                                                                                       |                |                                      |  |
| The plans have been reviewed for conformance to the Lee County Utilities Operations Manual.                                                                                                                                                                                                                        |                               |                           |                                                          |                           |                                      |                                                                                                                                                       |                |                                      |  |
| The project is to construct approximately 621 feet of 8" water main, 1 fire hydrant, 651 feet of 8" gravity main and 6 manholes.                                                                                                                                                                                   |                               |                           |                                                          |                           |                                      |                                                                                                                                                       |                |                                      |  |
| 50% of the connection fees have been paid.                                                                                                                                                                                                                                                                         |                               |                           |                                                          |                           |                                      |                                                                                                                                                       |                |                                      |  |
| Project Location Mapcopy attached.                                                                                                                                                                                                                                                                                 |                               |                           |                                                          |                           |                                      |                                                                                                                                                       |                |                                      |  |
| No funds required.                                                                                                                                                                                                                                                                                                 |                               |                           |                                                          |                           |                                      |                                                                                                                                                       |                |                                      |  |
| SECTION 11 TOWNSHIP 44S RANGE 24E DISTRICT #4 COMMISSIONER COY                                                                                                                                                                                                                                                     |                               |                           |                                                          |                           |                                      |                                                                                                                                                       |                |                                      |  |
| MANAGEMENT RECOMMENDATIONS:                                                                                                                                                                                                                                                                                        |                               |                           |                                                          |                           |                                      |                                                                                                                                                       |                |                                      |  |
|                                                                                                                                                                                                                                                                                                                    |                               |                           |                                                          |                           |                                      |                                                                                                                                                       |                |                                      |  |
| 9. RECOMMENDED APPROVAL                                                                                                                                                                                                                                                                                            |                               |                           |                                                          |                           |                                      |                                                                                                                                                       |                |                                      |  |
| (A)<br>DEPARTMENT<br>DIRECTOR                                                                                                                                                                                                                                                                                      | (B)<br>PURCH. OR<br>CONTRACTS | (C)<br>HUMAN<br>RESOURCES | (D)<br>OTHER                                             | (E)<br>COUNTY<br>ATTORNEY |                                      | (F) BUDGET SERVICES                                                                                                                                   |                | (G)<br>COUNTY<br>MANAGER             |  |
| Hunder<br>J. Lavender<br>Date: 4:16 o 2                                                                                                                                                                                                                                                                            | N/A<br>Date:                  | N/A Date:                 | T. Osterhout<br>Date: 4.25                               | Date:                     | 18902 °                              | OM Risk                                                                                                                                               | 4.19.22<br>18, | Haunder<br>Lavender<br>Date: 4.26 or |  |
| 10. COMMISS                                                                                                                                                                                                                                                                                                        | DEN                           | ERRED                     | Dy CO, ATTY.  330 PM.  CO. ATTY.  CO. ATTY.              |                           | RECEIVED E<br>COUNTY AD<br>COUNTY AT | MIN.                                                                                                                                                  |                |                                      |  |
|                                                                                                                                                                                                                                                                                                                    |                               |                           |                                                          |                           |                                      |                                                                                                                                                       |                |                                      |  |