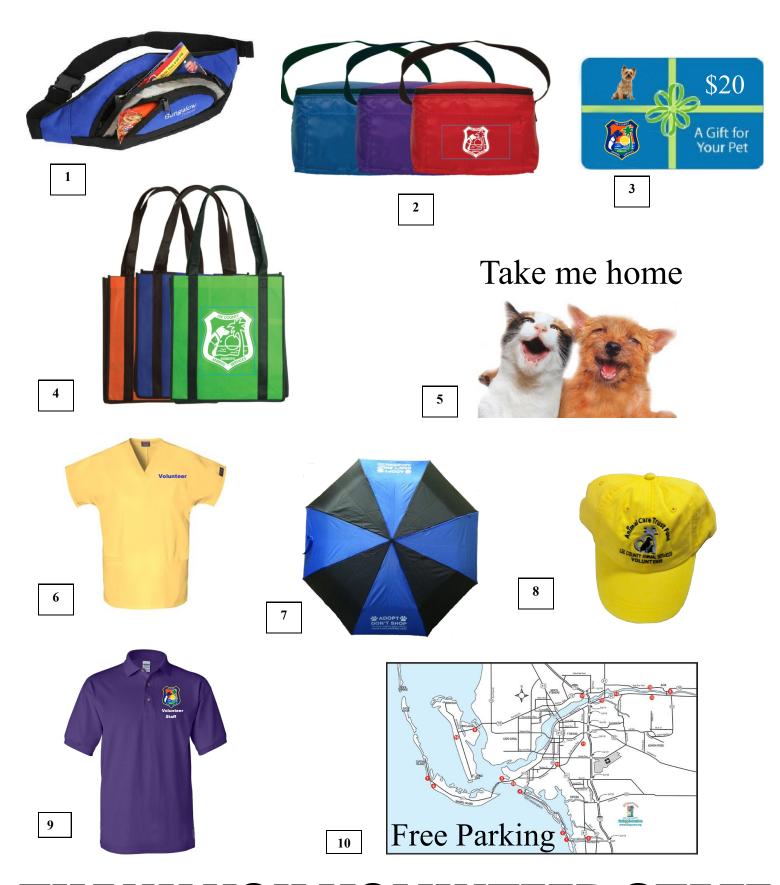

## THANK YOU VOLUNTEER STAFF

- 1. Waist pack made from polyester with side-release buckle, 2 zippered compartments 30 Hours
- 2. 6-Pack Cooler constructed of 210 denier polyester, front pocket, insulated PEVA lining, zipper closure and 16" carrying handle. Color: Purple; Red; Royal Blue 35 Hours
- 3. Gift card for \$20 to the Animal Services gift shop 100 Hours
- **4. Grocery Tote** constructed of non-woven two-tone, 80 gsm polypropylene, 22" handles. Color: Lime; Orange, Royal Blue 20 Hours
- **5. Complimentary Dog or Cat Adoption** (approval required) 30 Hours
- 6. Volunteer Staff Scrub Top, yellow cotton 200 Hours
- 7. Umbrella with "Adopt Don't Shop," royal blue/black, manual operation 15 Hours
- 8. Volunteer Staff Cap, yellow, adjustable 50 Hours
- 9. Volunteer Staff Polo Shirt, special order your color and size 200 Hours
- 10. Park and Boat Ramp Parking Pass (Effective for 12 months from the date of issue).
  Pass provides free parking in the following facilities: Bowman's Beach, Turner Beach, Bonita Access 1 & 10, Six Mile Cypress Slough Preserve, Lakes Park, Manatee Park, Caloosahatchee Regional Park, Bowditch Point Beach Caloosahatchee Creeks Preserve, Bunche Beach and Hickey's Creek Mitigation Park. Boat Ramp free parking is available at the following ramps: Alva, Bokeelia, Davis, Imperial River, Matlacha, PICM, and Punta Rassa. (\$60 value) 75 Hours
- All subject to availability \* Contact Volunteer Services for more info at 239-533-9202 or rbrown3@leegov.com