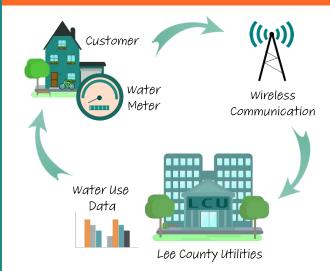

## How it works:

- Your smart water meter sends water usage information directly to Lee County Utilities.
- Customers access data through the customer web portal.
  - ✓ Receive notifications on your phone
  - ✓ Pay your bill on the customer portal
- Smart water meters transmit hourly water usage data over a wireless network.
  - ✓ Secure access to your water consumption information
  - ✓ Set alerts to identify problems more quickly
  - ✓ Avoid unintentional high water consumption